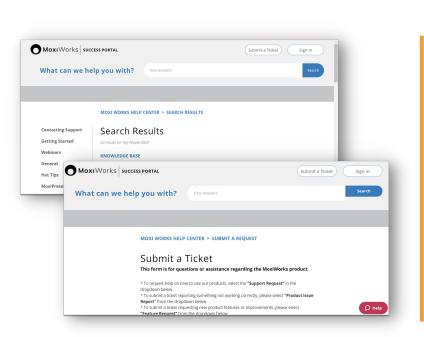

## Success Portal

https://support.moxiworks.com/hc/en-us

Find articles, guides, videos, and answers to questions Submit a Support Team ticket for issues

Create an account to check on the status of your ticket