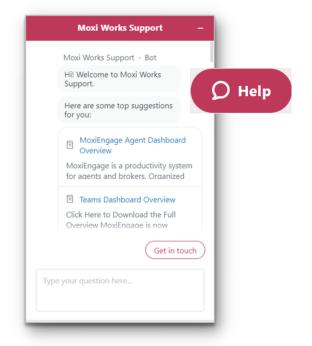

### Help Button

Use the Help button on any MoxiWebsites screen to get help for your questions.

Live chat is available M-F from 9am ET to 8pm ET.