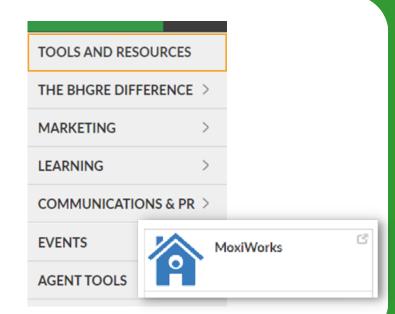

# The Greenhouse

http://greenhouse.bhgre.com

Click Tools and Resources in the left navigation Scroll down to find the MoxiWorks tile