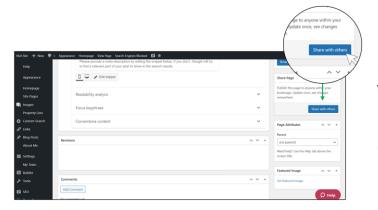

## 4. Share a Custom Page

Once you have created a custom page, you can share it with agents.

Select Edit Page on the top.

From here, select **Share with Others** to launch the Share Manager.

The custom page must be published in order for the Share with Others button to be visible.