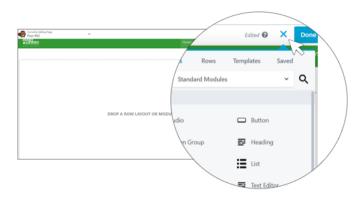

## 3. Apply Modules and Templates

MoxiWebsites provides a variety of templates, modules, and widgets, which help you create personalized website without starting from scratch.

In **Page Builder**, from the menu on the top right corner, you can find **templates**, **modules**, and **widgets**.

Select **Done**. Then select **Publish**. Or select **Save Draft** to come back and build this page later before publishing.