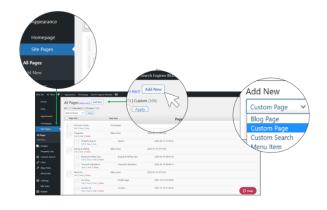

## 1. Create a New Custom Page

To create a new site page, select **Site Pages** button on the left navigation panel.

Then, select Add New.

From the Add New pop up, select **Custom Page** from the dropdown list.