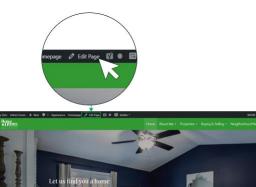

## 4. Share a Custom Page

Once you have created a custom page, you can share it with agents.

Select Edit Page on the top.

From here, select **Share with Others** to launch the Share Manager.

The custom page must be published in order for the Share with Others button to be visible.