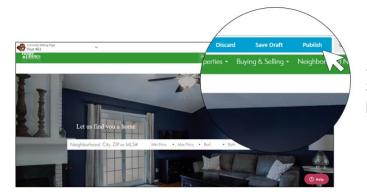

Select **Done**. Then select **Publish**. Or select **Save Draft** to come back and build this page later before publishing.