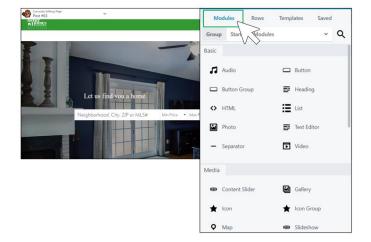

## 3. Apply Modules and Templates

MoxiWebsites provides a variety of templates, modules, and widgets, which help you create personalized website without starting from scratch.

In **Page Builder**, from the menu on the top right corner, you can find **templates**, **modules**, and **widgets**.

From the content menu, select Templates tab.

Scroll through the templates and pick the right one to utilize on your page.

You can also select Modules.

Pick from the **modules** and **widgets**. Drag and drop to anywhere you want on the page.