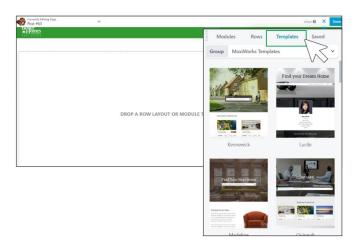

## 3. Apply Modules and Templates

MoxiWebsites provides a variety of templates, modules, and widgets, which help you create personalized website without starting from scratch.

In **Page Builder**, from the menu on the top right corner, you can find **templates**, **modules**, and **widgets**.

From the content menu, select Templates tab.

Scroll through the templates and pick the right one to utilize on your page.

You can also select Modules.

Pick from the **modules** and **widgets**. Drag and drop to anywhere you want on the page.