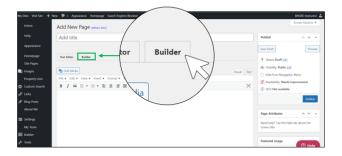

## 2. Launch Page Builder

Fill in the Add Title section.

Select Builder tab to launch the Page Builder.

If you would rather use HTML to create your page, select Tools > Source Code here.