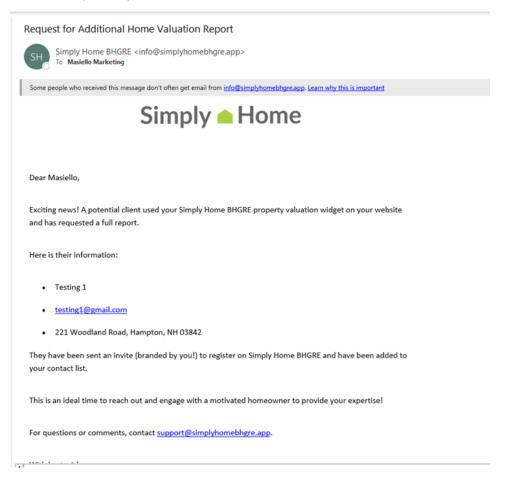

2. <u>Sign Up for Dashboard:</u> If you receive this email, the lead noted has request access to a home dashboard branded to you. You don't have to take any additional steps for that account setup, but you may want to reach out.