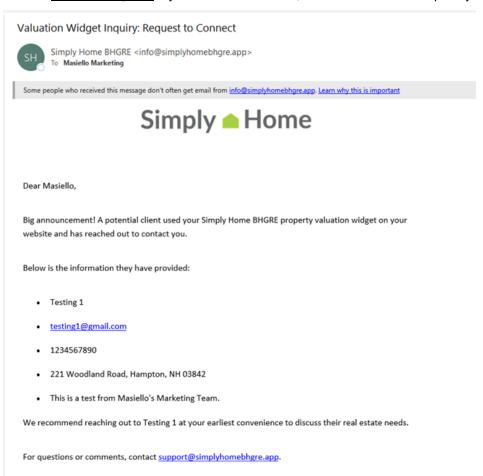

## **Simply Home BHG Email Notification Breakdown**

Why would I need this? This is a breakdown of the three (3) different email notifications an agent may receive from Simply Home BHG.

1. Contact Request: If you receive this email, the lead noted has request you contact them.